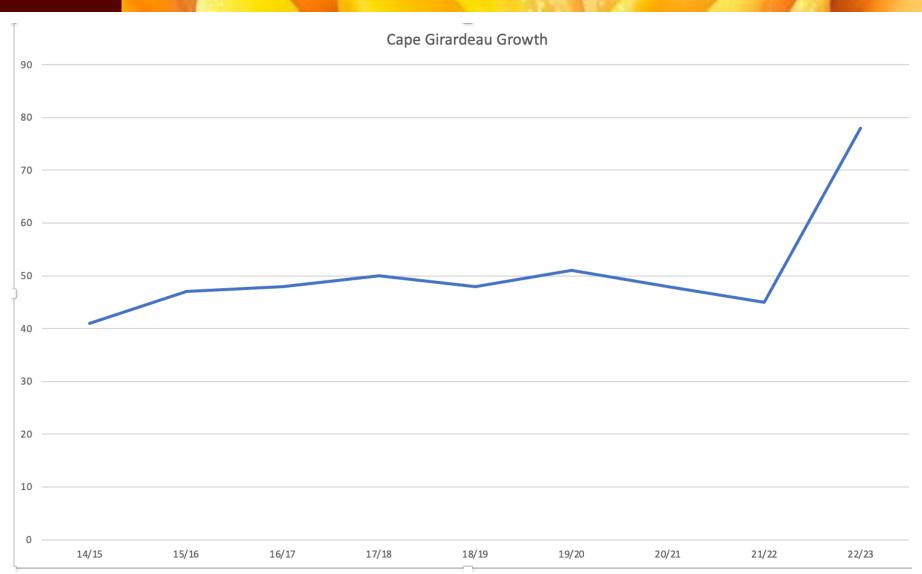

#### **Club Introduction**

- Location: Cape Girardeau, MO
  - Serving Southeast Missouri & beyond
  - o Area 2, District 7
- Chartered in May 1976
- 3 founding members still active
- Over 75+ members strong

#### **Demographics of Our Club**