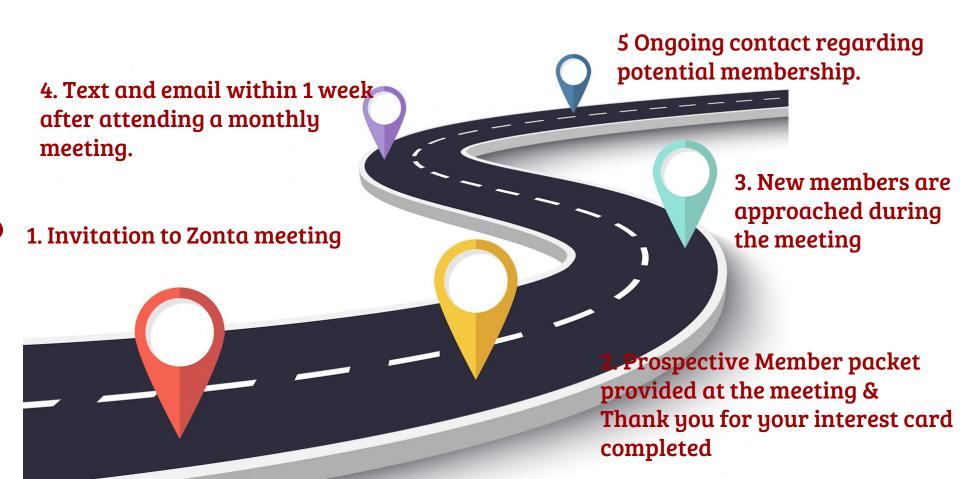

#### **Recruitment Process**

# New members are found many different ways:

- Our own influential members
- Local magazines/Newspapers
- Women of Achievement (WOA)
- Social Media: Including Facebook, Linkedin, local Zonta Website, & Zonta Newsletter.

### Importance of frequent follow-up: