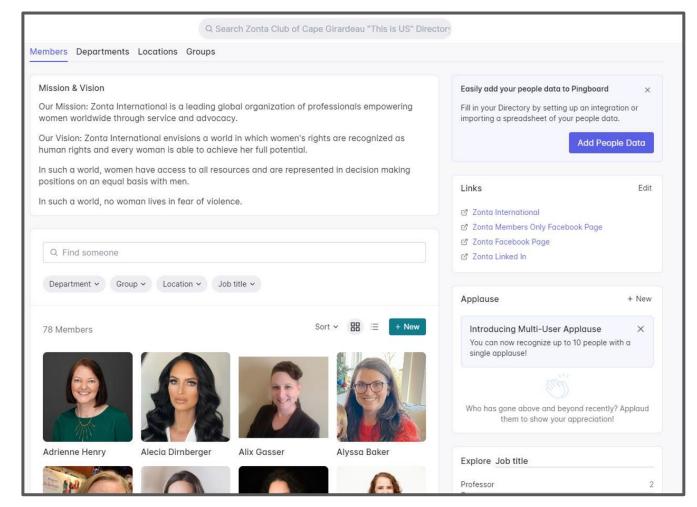

|                                                                                                                                                                        |



#### **Recruitment Process**

# New members are found many different ways:

- Our own influential members
- Local magazines/Newspapers
- Women of Achievement (WOA)
- Social Media: Including Facebook, Linkedin, local Zonta Website, & Zonta Newsletter.



### Importance of frequent follow-up:





### New Member Onboarding

How to Involve new members within Zonta

- Make them feel included by helping them find a committee to join
  - o Committees include advocacy, service, membership, etc
- Circles
- Pingboard



## **Pingboard**





#### Circles

| Blue Circle<br><sup>°</sup> 7 | Board Members | Emerald Circle | Indigo        |
|-------------------------------|---------------|----------------|---------------|
| Magenta Circle<br>≗ 7         | Orange Circle | Pink Circle    | Purple Circle |
| Red Circle                    | Teal Circle   | White Circle   | Yellow Circle |

Purple Circle





#### How we make our members feel special....

- Making the meetings fun
- Member appreciation
- Others include:
  - Monthly Personalized Cookies
  - Birthday Celebrations
  - Applause, Applause
  - Member Spotlight
  - Length of Membership Recognitions
  - Retention Committee









### Advocacy - Donna Denson

- Why I am a Zonta Member
- Member since 2022
- Advertising & Marketing Professional
- Advocacy Chair
- Domestic V