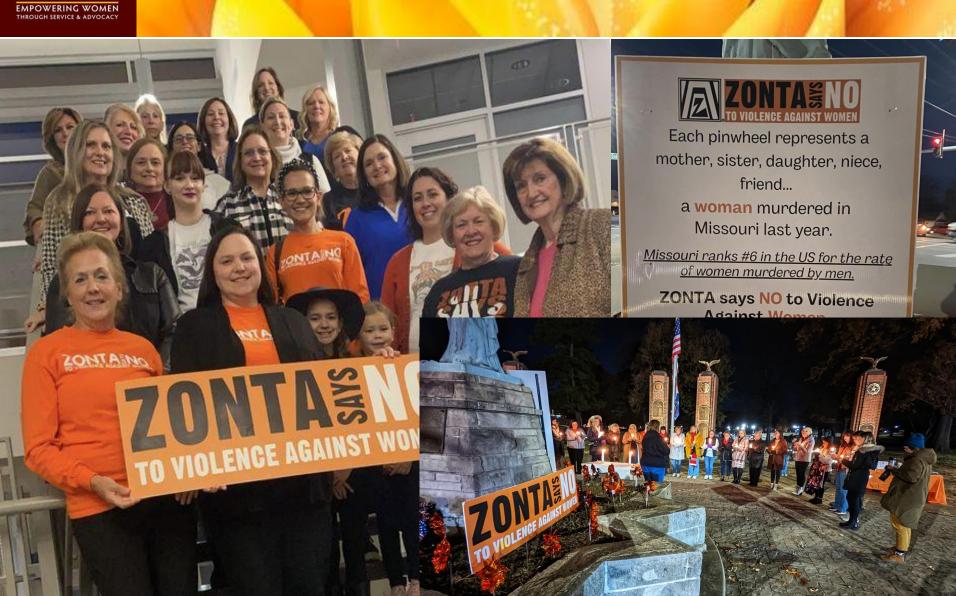

#### 16 Days of Activism Zonta Says No to Violence Against Women

Nov. 25 thru Dec. 10

Fact: Missouri is #6 in the nation for women murdered by their intimate partner

- -Mayoral Proclamation at City Council
- "Zonta Says No" Media Blitz
- Candlelight Vigil honoring those who lost their lives to violence & shedding light on gender-based violence
- Orange 16 days of Activism bracelets distributed